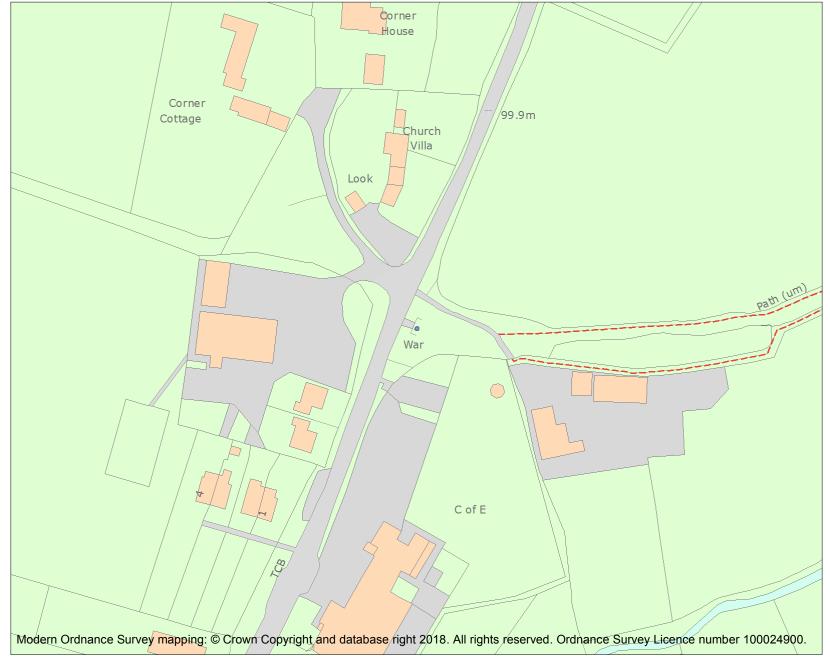

This is an A4 sized map and should be printed full size at A4 with no page scaling set.

Name: Ecchinswell War Memorial

Heritage Category:

Listing

List Entry No: 1464845

Grade:

County: Hampshire

District: Basingstoke and Deane

This map was delivered electronically and when printed may not be to scale and may be subject to distortions.

List Entry NGR: SU5003759742

**Map Scale:** 1:1250

Print Date: 20 May 2024

HistoricEngland.org.uk